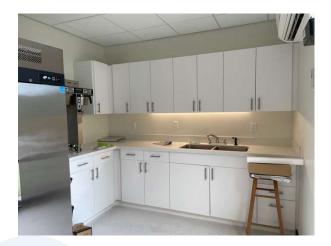

# **SACRISTY / KITCHENETTE ROOM**

### What's new?

#### **Kitchenette**

- All new cabinetry
- Full refrigerator
- Storage for hospitality supplies
- Space to make coffee for all activities on Sanctuary level
- Considerable counter space for event food prep
- Sliding doors (where flower cooler used to be) is now storage for items needed frequently on Sanctuary level like flower pedestals, carts and other large items