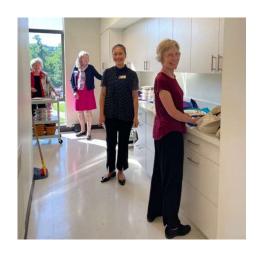

# **SACRISTY / KITCHENETTE ROOM**

### What's new?

### **Sacristy**

- All new cabinetry dedicated for Sacristy use
- Refrigerator / Freezer for Sacraments
- End cabinet allows for hanging tablecloths
- Considerable counter space for communion prep

#### **Kitchenette**

- All new cabinetry
- Full refrigerator
- Storage for hospitality supplies
- Space to make coffee for all activities on Sanctuary level
- Considerable counter space for event food prep
- Sliding doors (where flower cooler used to be) is now storage for items needed frequently on Sanctuary level like flower pedestals, carts and other large items