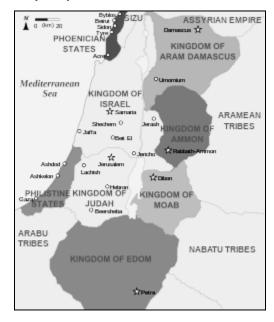

#### <u>Sermon Notes</u> Prophetic Words: Pride (Obadiah) Dr. David A. Renwick National Presbyterian Church

[Map: Wikipedia]

**Topic**: Relationship between God's people (*the Twelve Tribes of Israel divided into two nations, Israel in the north and Judah in the south; sometimes called Mt. Zion*) and the Nation of Edom (*sometimes called Esau, Mt. Esau, or Mt. Seir*)

**<u>Geography</u>**: Edom was70 miles north to south; cities: Petra, Teman, Sela

<u>**The Edomites**</u>: Descendants of Esau (brother of Jacob who was later renamed "Israel") – a longstanding tension (Genesis 27-33)

Date: some time after the fall of Jerusalem to the Babylonians in 587BC

**Particular Problem in 587BC**: Edomites handed over their "cousins" (Judah) to disaster in time of need when the Babylonians conquered Jerusalem. They rejoiced in the sorrow of Judah. They believed that they were safe from being conquered.

<u>**Tension throughout Scripture</u>**: see 1 Samuel 14:47, Lamentations 4:21-22, Isaiah 34, Jeremiah 49:7-22, Ezekiel 35, Malachi 1:2-4; Mocked the defeat of Jerusalem (Psalm 137:7, 2Kings 25; Ezekiel 25:12-14; 35:5)</u>